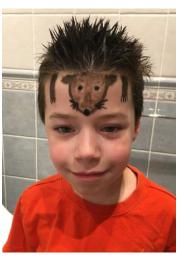

There are some ideas below!

If you have any questions about the day please do ask your child's class teacher.

Kind regards,

Miss Gray